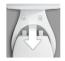

## **FEATURES:**

- Built-In Potty Seat<sup>™</sup> Secures magnetically in cover when not in use
- Fits Both Adults and Children 2-in-1 toilet seat accommodates the needs of both adult and child
- Plastic Child Seat Easily removes for cleaning or when no longer needed
- STA-TITE® Seat Fastening System<sup>™</sup> Never Loosens<sup>™</sup>
- Easy