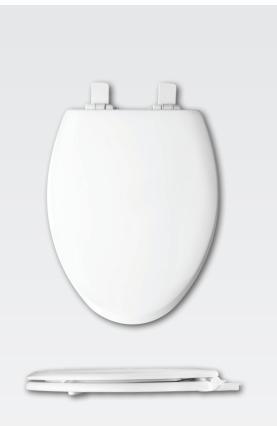

## NEXTSTEP2™ 1485E4

RESIDENTIAL ENAMELED WOOD TOILET SEAT

## **SPECIFICATIONS:**

Size: Elongated

Material: Enameled Wood / Plastic

Style: Closed Front with Cover

Ring Bumpers: Two

**Hinges:** Plastic

Hardware: STA-TITE® Seat Fastening System™