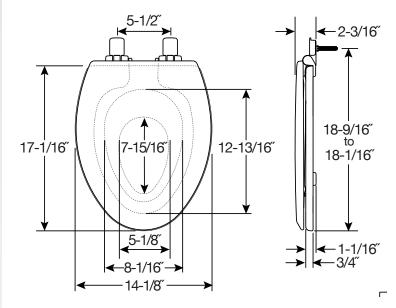

## **SPECIFICATIONS:**

Size: Elongated

Material: Enameled Wood / Plastic

Style: Closed Front with Cover

Ring Bumpers: Two

**Hinges:** Plastic

Hardware: STA-TITE® Seat Fastening System™