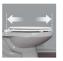

  Clean<sup>™</sup> Quickly removes for easy cleaning
- Slowly and quietly closes
- Precision Seat Fit<sup>™</sup> ½" front-to-back adjustability provides the perfect bowl fit